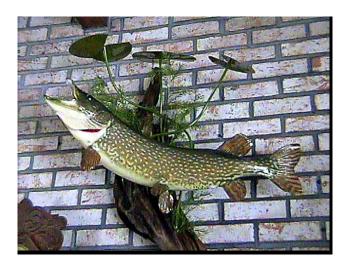

## Fish Taxidermy Class

two week class 96 hours. Tuition\* includes all supplies and materials. All elements for the preparation and mounting of fish will be taught during this two-week course. Includes: skinning, fleshing, tanning, painting, forms, mounting and display making. Each student will be required to complete four fish mounts. Tuition \$2100\*\*

## **Fish Taxidermy**

There will be four different species of fish in this two-week course. All instruction will be extensive hand-on.