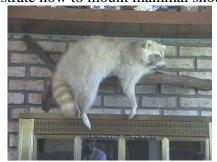

## **Small Mammal Taxidermy Class**

1 week class 48 hours. Tuition includes all supplies and materials. Mammal taxidermy has come a long way in the last few years. Many new techniques have developed in this field. All aspects of preparing and mounting mammals will be taught during this one-week course. Tuition \$1400\*\*\*

## **Small Mammals Taxidermy**

The subject for this program will be a Raccoon. The program will make it possible for the student preserving all types of small mammals. Includes method in mounting open or closed mouths.