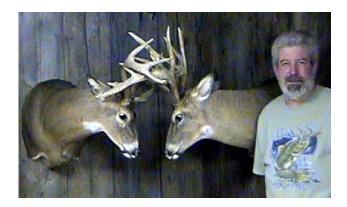

## **General Information**

The Professional Taxidermy Course Wegner's School of Taxidermy consists of five classes. Total program length is 288 hours. Tuition includes all supplies and materials. Specimens are not included with tuition and are the responsibility of the student. The facility is located in rural Milton, Wisconsin on five acres of land. This setting houses a pen used to raise wild turkeys and pheasants that can be used to view live references for this school. The school has a display of mounts that have been completed by the instructor. Students may view these finished products, which demonstrates that workmanship does pay off. With the proper instruction that Wegner's School of Taxidermy will provide, this could be your end product.