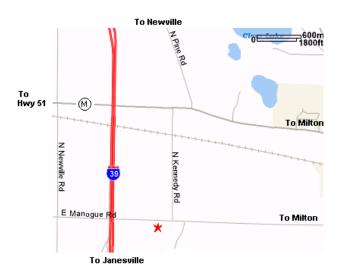

# **Facilities and Teaching location**

Wegner's School of Taxidermy 2214 E. Manogue Rd. Milton, Wisconsin. 53563

. All instruction is performed Monday - Saturday 8:00 am to 5:00 pm. The school calendar is scheduled so there will be no instructions during holidays. Ron Wegner has been in the industry since 1980. Ron received his advanced training from Steve Henthorn a Golden Master in taxidermy.

# **Hotels and Maps**

Best Western Janesville 3900 Milton Avenue Janesville WI US Tel: (608)-756-4511 Reservation: 800-334-4271

FAX: 608-756-0025

Hampton Inn

Tel: 608-754-4900

Reservation: 1-800-HAMPTON

FAX: 608-754-4980