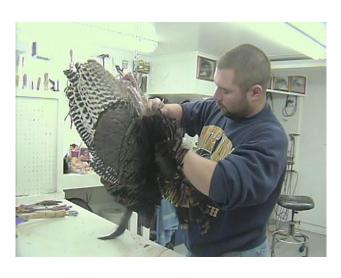

## **Turkey Taxidermy Class**

1 week class 48 hours. Tuition includes all supplies and materials. All aspects of preparing and mounting turkeys will be taught during this one-week course. This turkey course is very important to be able to mount an accurate and professional bird specimen. Tuition \$1400\*\*\*

## **Turkey Taxidermy**

The techniques that are used for mounting a turkey are quit a bit different than mounting pheasants or water foul . This course will include skinning the turkey , fleshing the turkey with large bird fleshing machine . In this course the student will lean how to freeze dry their own turkey head, paint the real head. Students will learn how to create a habitat for a strutting turkey or turkey on the limb. Student will have the option of any pose that they choose . This course is highly recommended for mounting a wild turkey and these techniques can be carried over to similar size birds with out difficulty.