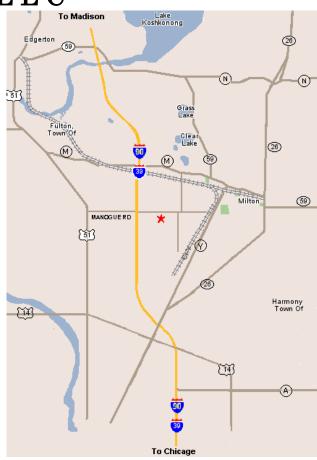

# **Facilities and Teaching location**

Wegner's School of Taxidermy 2214 E. Manogue Rd. Milton, Wisconsin. 53563

. All instruction is performed Monday - Saturday 8:00 am to 5:00 pm. The school calendar is scheduled so there will be no instructions during holidays. Ron Wegner has been in the industry since 1980. Ron received his advanced training from Steve Henthorn a Golden Master in taxidermy.

# **Hotels and Maps**

Best Western Janesville 3900 Milton Avenue Janesville WI US Tel: (608)-756-4511 Reservation: 800-334-4271

FAX: 608-756-0025

Hampton Inn

Tel: 608-754-4900

Reservation: 1-800-HAMPTON

FAX: 608-754-4980

**SUPER 8 MOTEL** 

I-90 Exit 171A S. on Hwy 26 3430 Milton Ave Janesville WI US

Tel: 608-756-2040

Reservation: 1-800-800-8000

FAX: 608-756-2040

**Holiday Inn Express** JANESVILLE

I-90 & US HWY 14 3100 WELLINGTON PLACE JANESVILLE, WI 53546

Tel: 1-608-7563100 Fax: 1-608-7563111

Comfort Inn Edgerton

I-90 at Hwy 50 Exit 163 11102 Goede Rd. Edgerton, WI 53534 Tel: 1-608-884-2118

Reservation: 1-800-424-6423